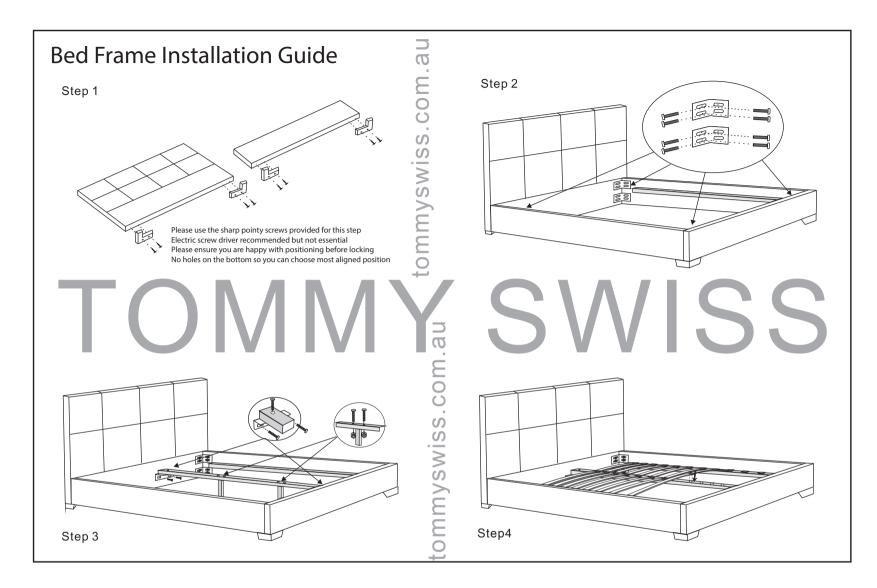

## Installation Guidance - Recommended Reading prior to Installing

Use 8 x (mmm (small bolts)

And 2 x 0 0

in each corner to join the 4 sides of the bed together

On each side use 5 x () (long bolts) to join the metal side railing to the side panel via the 5 matching holes Fix these 2 brackets

to the middle of the headboard and footboard using 2 x ( $\square$  (small bolts)

Use 1 x on each bracket to join middle support beam to bracket

It should look like this

Join the 2 support legs underneath the middle support beam as shown

Use the medium/long bolts for this step For king size there will be 4 support legs Fix plastic clips onto wooden slats before pushing them down into the allocated holes along the side and middle metal beams for easier installation

For king size there will be 2 middle support beams